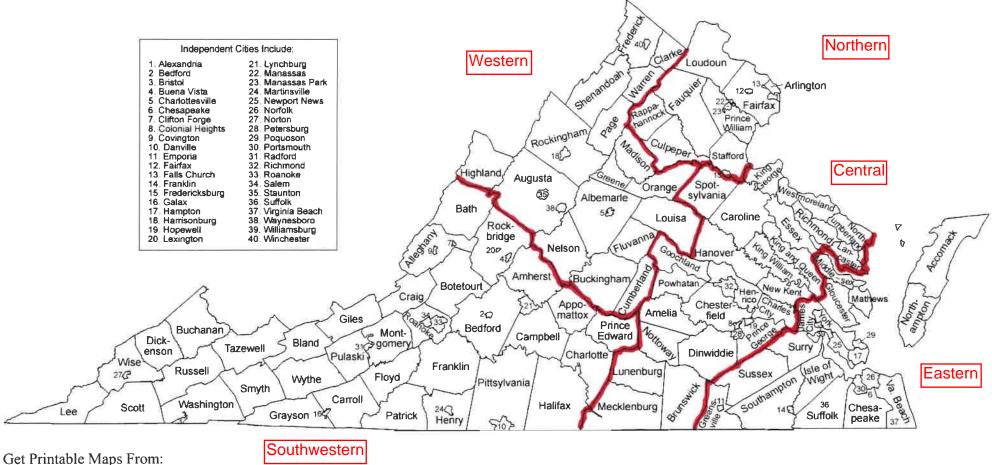

## Virginia Recreation and Park Society

Service Area Boundaries

Waterproof Paper.com

Lee

| City or County          | VRPS Service Area | City or County        | VRPS Service Area | City or County        | VRPS Service Area | Location on Map | City                       |
|-------------------------|-------------------|-----------------------|-------------------|-----------------------|-------------------|-----------------|----------------------------|
| Accomack                | East              | Franklin - City       | East              | Orange                | West              | 1               | Alexandria - City          |
| Albemarle               | West              | Frederick             | West              | Page                  | West              | 2               | Bedford - City             |
| Alexandria - City       | North             | Fredericksburg - City | Central           | Patrick               | Southwest         | 3               | Bristol - City             |
| Alleghany               | Southwest         | Galax - City          | Southwest         | Petersburg - City     | Central           | 4               | Buena Vista - City         |
| Amelia                  | Central           | Giles                 | Southwest         | Pittsylvania          | Southwest         |                 | Charlottesville - City     |
| Amherst                 | Southwest         | Gloucester            | East              | Poquoson - City       | East              |                 | Chesapeake - City          |
| Appomattox              | Southwest         | Goochland             | Central           | Portsmouth - City     | East              |                 | Clifton Forge - City       |
| Arlington               | North             | Grayson               | Southwest         | Powhatan              | Central           |                 | Colonial Heights - City    |
| Augusta                 | West              | Greene                | West              | Prince Edward         | Southwest         |                 | Covington - City           |
| Bath                    | Southwest         | Greensville           | East              | Prince George         | Central           |                 | Danville - City            |
| Bedford                 | Southwest         | Halifax               | Southwest         | Prince William        | North             |                 | Emporia - City             |
| Bedford - City          | Southwest         | Hampton - City        | East              | Pulaski               | Southwest         |                 | Fairfax - City             |
| Bland                   | Southwest         | Hanover               | Central           | Radford - City        | Southwest         |                 | Falls Church - City        |
| Botetourt               | Southwest         | Harrisonburg - City   | West              | Rappahannock          | North             |                 | Franklin - City            |
| Bristol - City          | Southwest         | Henrico               | Central           | Richmond              | Central           |                 | Fredericksburg - City      |
| Brunswick               | Central           | Henry                 | Southwest         | Richmond - City       | Central           |                 | Galax - City               |
| Buchanan                | Southwest         | Highland              | West              | Roanoke               | Southwest         |                 | ,<br>Hampton - City        |
| Buckingham              | West              | Hopewell - City       | Central           | Roanoke - City        | Southwest         |                 | Harrisonburg - City        |
| Buena Vista - City      | Southwest         | Isle of Wight         | East              | Rockbridge            | Southwest         |                 | Hopewell - City            |
| Campbell                | Southwest         | James City            | East              | Rockingham            | West              |                 | Lexington - City           |
| Caroline                | Central           | King and Queen        | Central           | Russell               | Southwest         |                 | Lynchburg - City           |
| Carroll                 | Southwest         | King George           | Central           | Salem - City          | Southwest         |                 | Manassas - City            |
| Charles City            | Central           | King William          | Central           | Scott                 | Southwest         |                 | Manassas Park - City       |
| Charlotte               | Southwest         | Lancaster             | Central           | Shenandoah            | West              |                 | Martinsville - City        |
| Charlottesville - City  | West              | Lee                   | Southwest         | Smyth                 | Southwest         |                 | Newport News - City        |
| Chesapeake - City       | East              | Lexington - City      | Southwest         | Southampton           | East              |                 | Norfolk - City             |
| Chesterfield            | Central           | Loudoun               | North             | Spotsylvania          | Central           |                 | Norton - City              |
| Clarke                  | West              | Louisa                | West              | Stafford              | North             |                 | ,<br>Petersburg - City     |
| Clifton Forge - City    | Southwest         | Lunenburg             | Central           | Staunton - City       | West              |                 | Poquoson - City            |
| Colonial Heights - City | Central           | Lynchburg - City      | Southwest         | Suffolk - City        | East              |                 | Portsmouth - City          |
| Covington - City        | Southwest         | Madison               | West              | Surry                 | East              |                 | Radford - City             |
| Craig                   | Southwest         | Manassas - City       | North             | Sussex                | East              |                 | Richmond - City            |
| Culpeper                | North             | Manassas Park - City  | North             | Tazewell              | Southwest         |                 | ,<br>Roanoke - City        |
| Cumberland              | West              | Martinsville - City   | Southwest         | Virginia Beach - City | East              |                 | Salem - City               |
| Danville - City         | Southwest         | Mathews               | East              | Warren                | West              |                 | ,<br>Staunton - City       |
| ,<br>Dickenson          | Southwest         | Mecklenburg           | Central           | Washington            | Southwest         |                 | Suffolk - City             |
| Dinwiddie               | Central           | Middlesex             | East              | Waynesboro - City     | West              |                 | ,<br>Virginia Beach - City |
| Emporia - City          | East              | Montgomery            | Southwest         | Westmoreland          | Central           |                 | Waynesboro - City          |
| Essex                   | Central           | Nelson                | West              | Williamsburg - City   | East              |                 | Williamsburg - City        |
| Fairfax                 | North             | New Kent              | Central           | Winchester - City     | West              |                 | Winchester - City          |
| Fairfax - City          | North             | Newport News - City   | East              | Wise                  | Southwest         |                 |                            |
| Falls Church - City     | North             | Norfolk - City        | East              | Wythe                 | Southwest         |                 |                            |
| Fauquier                | North             | Northampton           | East              | York                  | East              |                 |                            |
| Floyd                   | Southwest         | Northumberland        | Central           |                       |                   |                 |                            |
| Fluvanna                | West              | Norton - City         | Southwest         |                       |                   | 1               |                            |
| Franklin                | Southwest         | Nottoway              | Central           |                       |                   |                 |                            |